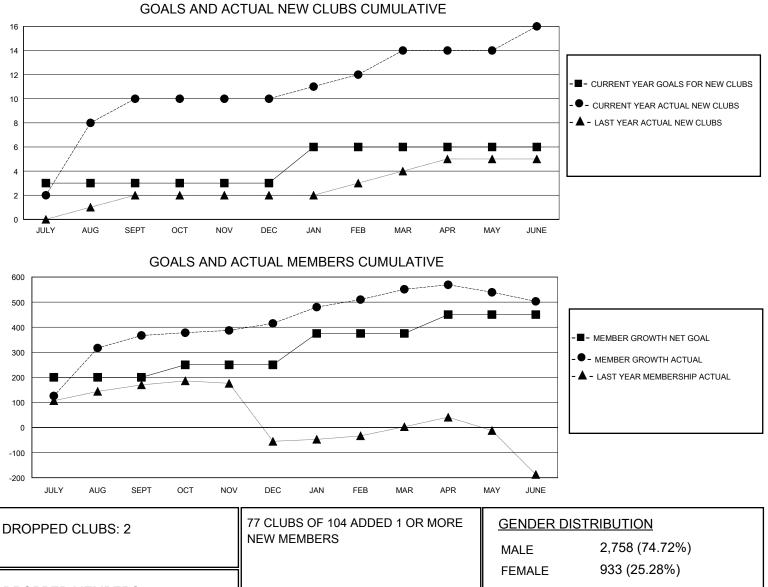

## District 322C3

Results as of: 6/30/2024

| GMT:          |               |             |               |                       |                        |                         | GMT CA                                             |
|---------------|---------------|-------------|---------------|-----------------------|------------------------|-------------------------|----------------------------------------------------|
|               | Club          | os          |               | Members               |                        |                         |                                                    |
|               | RESULTS FOR   | R 2023-2024 |               | RESULTS FOR 2023-2024 |                        |                         |                                                    |
| QUARTER       | NEW CLUB GOAL | NEW CLUBS   | DROPPED CLUBS | QUARTER               | BER GROWTH NET<br>GOAL | MEMBER GROWTH<br>ACTUAL | DROPPED<br>MEMBERS ACTUAL<br>(including transfers) |
| JULY/AUG/SEPT | 3             | 10          | 2             | JULY/AUG/SEPT         | 200                    | 465                     | 83                                                 |
| OCT/NOV/DEC   | 0             | 0           | 0             | OCT/NOV/DEC           | 50                     | 144                     | 87                                                 |
| JAN/FEB/MAR   | 3             | 4           | 0             | JAN/FEB/MAR           | 125                    | 167                     | 24                                                 |
| APR/MAY/JUNE  | 0             | 2           | 0             | APR/MAY/JUNE          | 75                     | 160                     | 172                                                |
|               |               |             |               |                       |                        |                         |                                                    |

| DROPPED MEMBERS |     |                           |                                                     |
|-----------------|-----|---------------------------|-----------------------------------------------------|
| DECEASED        | 15  | CLICK HERE FOR CUMULATIVE | TOTAL FAMILY UNIT MEMBERS 1,95                      |
| CLUB CANCELLED  | 7   | MEMBERSHIP DATA           |                                                     |
| OTHER           | 343 |                           | FAMILY MEMBERS PAYING HALF 1,2 <sup>-</sup><br>DUES |
| TOTAL           | 365 |                           |                                                     |